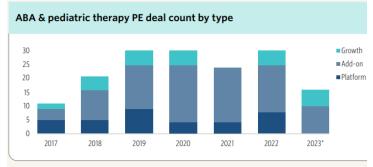

#### ABA

The Blackstone-backed Center for Autism and Related Disorders, which Blackstone acquired for an eye-watering 26x pro forma EBITDA in 2018 (rumors 30x actual EBITDA), was similarly overleveraged and fell prey to labor cost inflation. The market was reset and now very active into 2024

Opya acquired Center for Autism Spectrum Treatment

Autism Spectrum Interventions acquired by NewSpring Capital and Fletch Equity