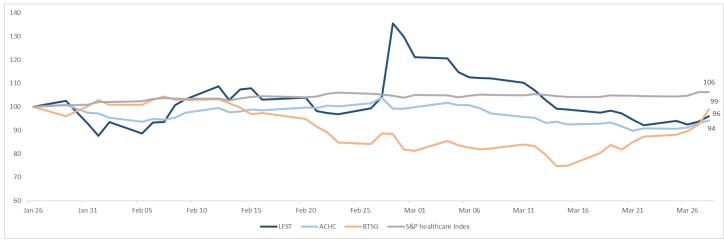

In the first quarter of January 2024, the U.S. stock market got off to a strong start, driven by increased economic optimism, moderating inflation and expected interest rate cuts, as well as the surge in new Al-driven business ventures. The S&P 500 experienced a notable surge, climbing over 10%, its biggest first-quarter gain since 2019. The DJIA also showed significant progress, with a 5% increase. This index reached its first record high in two years by the end of January, maintaining a robust upward trend from late 2023. It continued to break new ground, achieving over a dozen new highs throughout the quarter without major interruptions. Similarly, the S&P Health Care Services Select Industry Index saw an improvement, rising about 4% during the same timeframe.

\* Comparing after 26th Jan, after the listing of Brightspring Health Services

While the overall market has shown positive sentiment, behavioral healthcare companies have experienced a slight downturn this quarter. This trend was highlighted by **Brightspring Healthcare Services (NASD: BTSG)**, whose stock slid 9% in its trading debut on Friday. The company's initial public offering was priced at \$13 per share, below the anticipated range of \$15 to \$18. Similarly, **Lifestance Health Group (NASD: LFST)** saw its shares decline by 21.2% over the quarter, while **Acadia (NASD: ACHC)** reported a modest 1% gain. This suggests a consolidation phase in the behavioral healthcare public market, as investors cautiously assess the profitability of these companies.