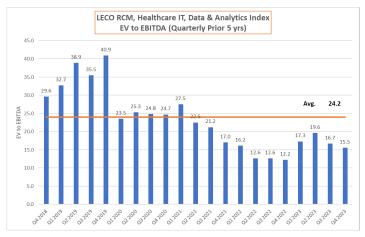

#### LECO RCM, Healthcare IT, Data & Analytics Historical View

Valuations in the quarter remained attractive despite pricing consolidation, resulting in an EV/EBITDA ratio of 15.5x, a slight improvement from the 16.7x in the previous quarter. The individual stock performances have been mixed, showcasing varying trends. Companies such as Carecloud, Amwell, and Healthstream have witnessed gains of 32.17%, 27.35%, and 25.25%, respectively. On the flip side, Streamline Health Solutions, CloudMD, R1 RCM, and CPSI have experienced double digit declines in value, 56.07%, 38.17%, 29.86%, and 28.74%, respectively.