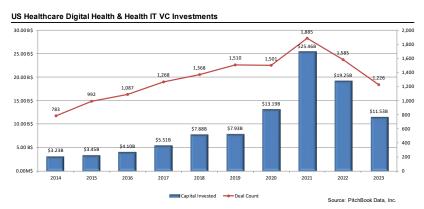

### FOURTH QUARTER UPDATE: HEALTH DATA AND PROACTIVE HEALTHCARE

The end of the year 2023 and the start of 2024 brings relief for many after a challenging public market usher in a Q4 relief rally. The IPO market appears to thaw with **Waystar Technologies**' filing in October and a slew of other unicorns possibly jockeying for a quick follow up. The decline of venture investment continues to bring many unicorns crashing to the new normal (or is it back to the normal pre-COVID levels after a few unprecedented years of low interest rates and liquidity – see chart US Healthcare Digital Health & Health IT VC Investments past 10 yrs). Private equity remains at record high cash piles (est at over \$3T) seeking quality opportunities at relative value but delaying sales themselves for better days. Leverage and cost of capital remain a concern for many of the buy and build platforms resulting in a