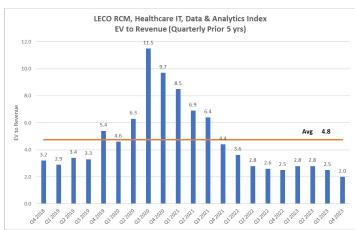

#### LECO RCM, Healthcare IT, Data & Analytics Historical View

Valuations in the quarter remained attractive despite pricing consolidation, resulting in an EV/EBITDA ratio of 15.5x, a slight improvement from the 16.7x in the previous quarter. The individual stock performances have been mixed, showcasing varying trends. Companies such as Carecloud, Amwell, and Healthstream have witnessed gains of 32.17%, 27.35%, and 25.25%, respectively. On the flip side, Streamline Health Solutions, CloudMD, R1 RCM, and CPSI have experienced double digit declines in value, 56.07%, 38.17%, 29.86%, and 28.74%, respectively.