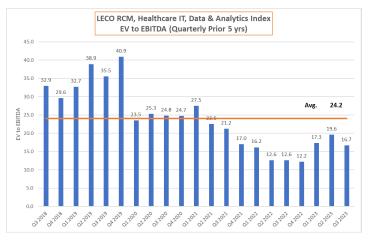

### LECO RCM, Healthcare IT, Data & Analytics Historical View

The **LECO RCM & HCIT Index** has exhibited a significant downturn, with a 16% decrease in the past quarter and a 7% decline over the last twelve months. It has underperformed in comparison to major indices such as the DJIA, which decreased by 2.65%, the S&P 500, which saw a 3.76% drop, and the S&P Health Care Services Select Industry Index, down by 10.27%. This decline can be largely attributed to the prevailing global uncertainties, rising interest rates, and inflationary pressures that have created a challenging economic environment.

The average EV/EBITDA ratio is now approximately 16.7x, a substantial drop from the previous quarter's 19.6x. A few stocks have been punished this quarter including **CareCloud**, **Amwell**, and **Phreesia**, down 61%, 44%, and 39% respectively. The market continues to penalize companies that are cashflow negative. However, this suggests that there could be attractive investment opportunities within this index, a notion further reinforced by the increasing trend of companies going private due to their reduced valuations.