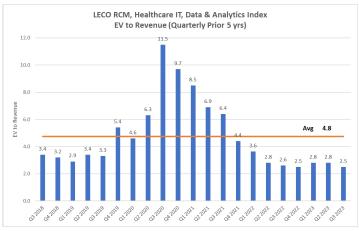

### LECO RCM, Healthcare IT, Data & Analytics Historical View

The **LECO RCM & HCIT Index** has exhibited a significant downturn, with a 16% decrease in the past quarter and a 7% decline over the last twelve months. It has underperformed in comparison to major indices such as the DJIA, which decreased by 2.65%, the S&P 500, which saw a 3.76% drop, and the S&P Health Care Services Select Industry Index, down by 10.27%. This decline can be largely attributed to the prevailing global uncertainties, rising interest rates, and inflationary pressures that have created a challenging economic environment.